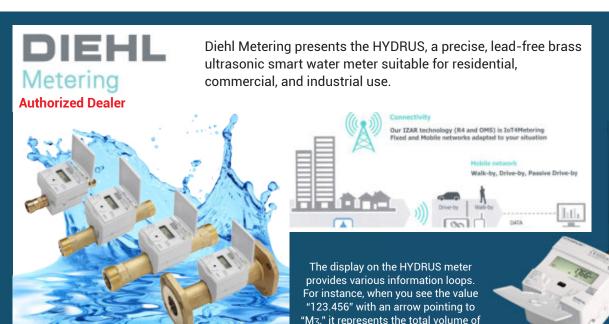

We supply, install and service

**Ductile Iron Pipes** 

water consumed, which will reflect on your bill.

**Diehl "Smart" Metering Solutions** 