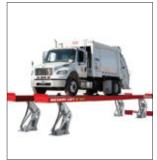

#### **Automotive Solutions**

Are you looking for cutting-edge automotive solutions designed to enhance efficiency and productivity?

We are your go-to source for all automotive equipment and parts. Kickstart your automotive solutions with our top-of-the-line Rotary brand known for delivering high performance. Trust Deryck A Gibson Limited for all your garage equipment needs.

Four Post Lift - ARO14 | Open Front Alignment Rack Capacity: 14,000lbs.

Mobile Column Lift - MCHM19 Flex MAX Capacity: 18,800 lbs.

Scissor Lift - V-REX Heavy Duty Vertical Rise Lift Capacity: 44,000 - 80,000 lbs

Two-Post Asymmetric Lift SPOA10-AV and SP012 with All-Vehicle Lift Arms Capacity: 10,000 lbs.

Forklift Ramp Kit M140004RD used with MCH418

Combo Kit R146R Tyre Changer and Wheel Balncer R155

Wheel Alignment R1085