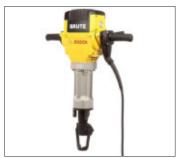

Bosch 18V Drill/Driver Kit

Bosch 120 Volt/15 Amp Corded Breaker Hammer

**Cordless Circular Saw** 

Bosch Profactor 18v Rotary Hammer

5.5 Amp Orbital Action Jigsaw

**Benchtop Band Saw** 

Dremel 100 Single Speed Rotary