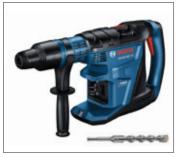

Bosch 18V Drill/Driver Kit

Bosch 120 Volt/15 Amp Corded Breaker Hammer

**Cordless Circular Saw** 

Bosch Profactor 18v Rotary Hammer

5.5 Amp Orbital Action Jigsaw

**Benchtop Band Saw** 

Dremel 100 Single Speed Rotary