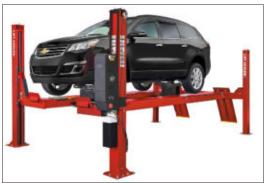

#### **Automotive Solutions**

Are you looking for cutting-edge automotive solutions designed to enhance efficiency and productivity?

We are your go-to source for all automotive equipment and parts. Kickstart your automotive solutions with our top-of-the-line Rotary brand known for delivering high performance. Trust Deryck A Gibson Limited for all your garage equipment needs.

Four Post Lift - ARO14 | Open Front Alignment Rack Capacity: 14,000lbs.

Mobile Column Lift - MCHM19 Flex MAX Capacity: 18,800 lbs.

Scissor Lift - V-REX Heavy Duty Vertical Rise Lift Capacity: 44,000 - 80,000 lbs