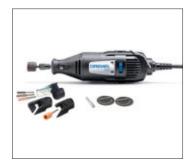

Bosch 18V Drill/Driver Kit

Bosch 120 Volt/15 Amp Corded Breaker Hammer

**Cordless Circular Saw** 

Bosch Profactor 18v Rotary Hammer

5.5 Amp Orbital Action Jigsaw

**Benchtop Band Saw** 

Dremel 100 Single Speed Rotary