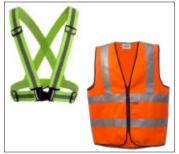

# **Safety Gears**

Ensuring safety remains our top focus. We provide a wide range of safety equipment to safeguard your workforce, including helmets, gloves, safety glasses, and more. Our premium safety gear helps establish a secure work setting, minimizing accidents and fostering a safety-conscious atmosphere.

**Elastic Strap and Vest** 

**Heavy Duty Helmet** 

**Harness Fall Protection** 

**Water Boots** 

Portable Gas Protector

Mask

Gloves

**Boot** 