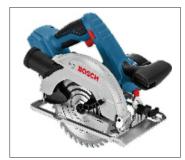

Bosch 18V Drill/Driver Kit

Bosch 120 Volt/15 Amp Corded Breaker Hammer

**Cordless Circular Saw** 

Bosch Profactor 18v Rotary Hammer

5.5 Amp Orbital Action Jigsaw

**Benchtop Band Saw** 

Dremel 100 Single Speed Rotary