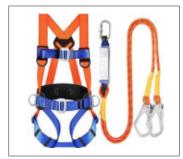

# **Safety Gears**

Ensuring safety remains our top focus. We provide a wide range of safety equipment to safeguard your workforce, including helmets, gloves, safety glasses, and more. Our premium safety gear helps establish a secure work setting, minimizing accidents and fostering a safety-conscious atmosphere.

**Elastic Strap and Vest** 

**Heavy Duty Helmet** 

**Harness Fall Protection** 

**Water Boots** 

Portable Gas Protector

Mask

Gloves

**Boot** 