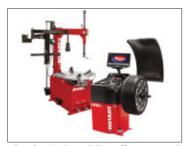

#### **Automotive Solutions**

Are you looking for cutting-edge automotive solutions designed to enhance efficiency and productivity?

We are your go-to source for all automotive equipment and parts. Kickstart your automotive solutions with our top-of-the-line Rotary brand known for delivering high performance. Trust Deryck A Gibson Limited for all your garage equipment needs.

Four Post Lift - ARO14 | Open Front Alignment Rack Capacity: 14,000lbs.

Mobile Column Lift - MCHM19 Flex MAX Capacity: 18,800 lbs.

Scissor Lift - V-REX Heavy Duty Vertical Rise Lift Capacity: 44,000 - 80,000 lbs

Two-Post Asymmetric Lift SPOA10-AV and SP012 with All-Vehicle Lift Arms Capacity: 10,000 lbs.

Forklift Ramp Kit M140004RD used with MCH418

Combo Kit R146R Tyre Changer and Wheel Balncer R155

Wheel Alignment R1085

New Line of Fully-Automatic A/C Solutions R3AC50-A R3AC60-YF R3AC80-AYF

Rotary R1080 3D Wheel Alignment System