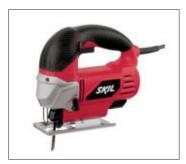

Bosch 18V Drill/Driver Kit

Bosch 120 Volt/15 Amp Corded Breaker Hammer

**Cordless Circular Saw** 

Bosch Profactor 18v Rotary Hammer

5.5 Amp Orbital Action Jigsaw

**Benchtop Band Saw** 

Dremel 100 Single Speed Rotary