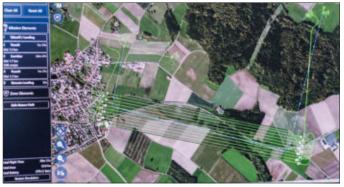

## **Trinity PRO mapping solutions**

Get ready for the Trinity PRO and AI capabilities from Deryck A. Gibson Limited. The future of mapping starts with the Trinity PRO systems, which includes quantum-skynode autopilot with on board Linux mission and computer storage. Mapping has never been easier with the Trinity PRO which can adapt to changing requirements.

Trinity PRO Mapping Drone

Intuitive Mission Planning, Flight Monitoring, and Data-Post Processing

**Containment Boom** 

**Batching Plant** 