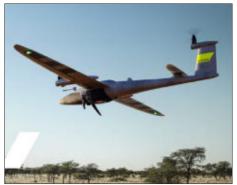

## **Trinity PRO mapping solutions**

Get ready for the Trinity PRO and AI capabilities from Deryck A. Gibson Limited. The future of mapping starts with the Trinity PRO systems, which includes quantum-skynode autopilot with on board Linux mission and computer storage. Mapping has never been easier with the Trinity PRO which can adapt to changing requirements.

Trinity PRO Mapping Drone

Intuitive Mission Planning, Flight Monitoring, and Data-Post Processing

**Containment Boom** 

**Batching Plant** 