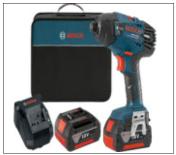

Bosch 18V Drill/Driver Kit

Bosch 120 Volt/15 Amp Corded Breaker Hammer

**Cordless Circular Saw** 

Bosch Profactor 18v Rotary Hammer

5.5 Amp Orbital Action Jigsaw

**Benchtop Band Saw** 

Dremel 100 Single Speed Rotary