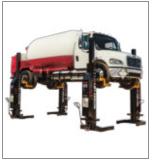

#### **Automotive Solutions**

Are you looking for cutting-edge automotive solutions designed to enhance efficiency and productivity?

We are your go-to source for all automotive equipment and parts. Kickstart your automotive solutions with our top-of-the-line Rotary brand known for delivering high performance. Trust Deryck A Gibson Limited for all your garage equipment needs.

Four Post Lift - ARO14 | Open Front Alignment Rack Capacity: 14,000lbs.

Mobile Column Lift - MCHM19 Flex MAX Capacity: 18,800 lbs.

Scissor Lift - V-REX Heavy Duty Vertical Rise Lift Capacity: 44,000 - 80,000 lbs